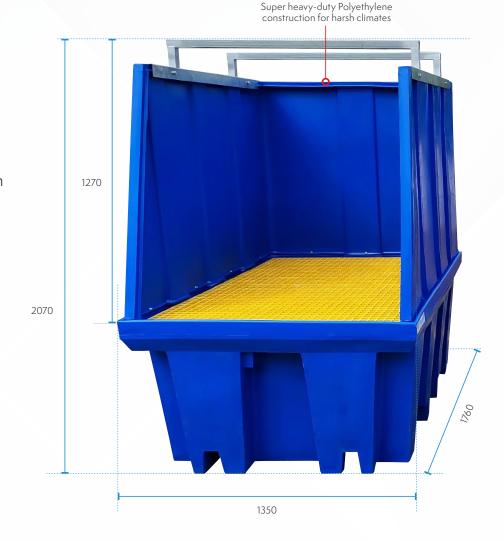

The MAXBund Poly Shroud & Bund comes assembled and ready for use. Designed to withstand harsh climate with its super heavy-duty Polyethylene construction. Manufactured in Australia.

Complies with Australian Standards AS3780, which specifies a bund must contain:

- a. 25% of the aggregate volume of liquids kept; or
- b. 110% of the capacity of the largest container kept.

| Specifications  |                                |
|-----------------|--------------------------------|
| Ext. Dimensions | 1760mm L x 1350mm W x 2070mm H |
| Weight          | 90kg                           |