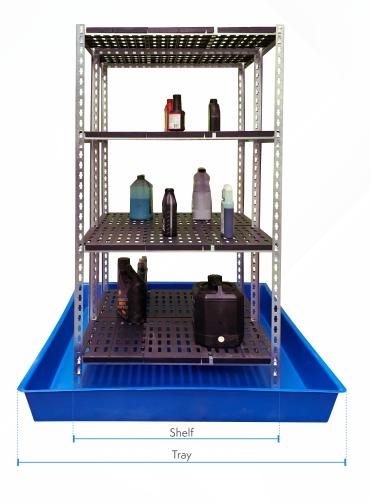

## MAXBund 28°

Double Depth

Bunded Shelving

Product Code: MXP7002

## **Product Features**

The MAXBund Double Depth Bunded Shelving unit provides a compact and neat storage solution for up to 18 x 20L drums, while providing easy access and visibility at all times.

These shelving units have been designed to help organise and tidy workshops of all sizes by providing compact and safe storage.

The shelves are constructed from perforated poly, which prevents the pooling of spilt liquid on the shelf.

A heavy duty and compliant solution.

| Specifications       |                               |
|----------------------|-------------------------------|
| Ext. Tray Dimensions | 1360mm L x 1280mm W x 180mm H |
| Shelf Capacity       | 18 x 20L drums                |
| Rated Load Capacity  | 150kg/shelf                   |
| Weight               | 49kg                          |
| Shelf Dimensions     | 890mm L x 900mm W x 1820mm H  |
| Bund Capacity        | 270L                          |