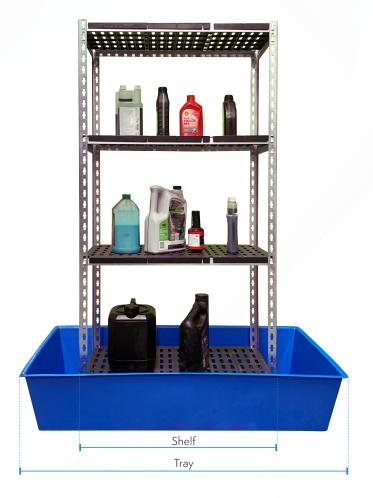

#### **Product Features**

The MAXBund Single Depth Bunded Shelving unit provides a compact and neat storage solution for up to 9 x 20L drums, while providing easy access and visibility at all times.

These shelving units have been designed to help organise and tidy workshops of all sizes by providing compact and safe storage.

The shelves are constructed from perforated poly, which prevents the pooling of spilt liquid on the shelf.

| Specifications       |                              |
|----------------------|------------------------------|
| Ext. Tray Dimensions | 1410mm L x 755mm W x 275mm H |
| Shelf Capacity       | 9 x 20L drums                |
| Rated Load Capacity  | 150kg/shelf                  |
| Weight               | 29kg                         |
| Shelf Dimensions     | 890mm L x 450mm W x 1820mm H |
| Bund Capacity        | 110L                         |