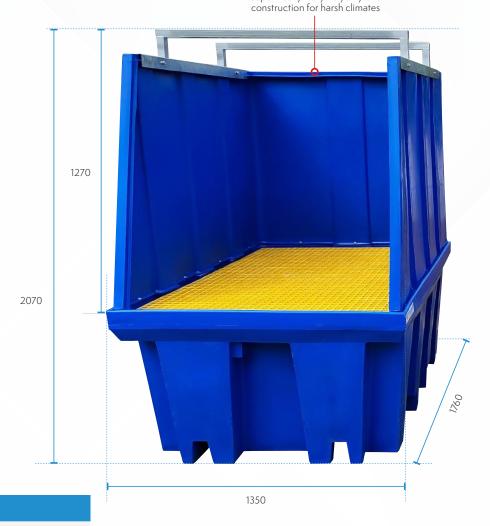

The MAXBund Poly Shroud & Bund comes assembled and ready for use. Designed to withstand harsh climate with its super heavy-duty Polyethylene construction. Manufactured in Australia.

| Specifications  |  |
|-----------------|--|
| Ext. Dimensions |  |

1760mm L x 1350mm W x 2070mm H

Weight 90kg