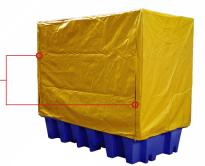

Robust design galvanised RHS frame to contend with tough exterior conditions. Easy to assemble, comes with fixings.

Camlock buckles to secure the cover to the bund.

Full length zippers ensure easy access to the bund while providing a weather proof seal.

A robust and easily assembled weather cover to suit our Double IBC Bunded pallet. These units include a knock down galvanised steel frame which supports a heavy duty PVC cover with twin full-length zippers to the front for quick and easy access.