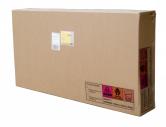

#### **SHIPPING BOX**

Compact flat-pack packing ensures secure, cost effective freight.

### Shipping Box Specifications

**Dimensions** 1420mm L x 720mm W x 220mm H

Weight 45kg