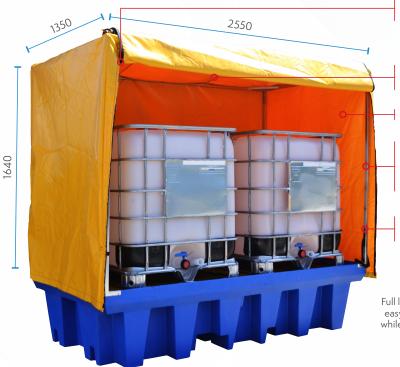

### **Product Specifications**

Product Code: MXP6504

Double zip offers easy access for loading and unloading

Rigid tonneau bars to support roof during heavy rainfall and stop it pooling

Heavy-duty UV stabilised PVC

Robust design galvanised RHS frame to contend with tough exterior conditions. Easy to assemble, comes with fixings.

Camlock buckles to secure the cover to the bund.

Full length zippers ensure easy access to the bund while providing a weather proof seal.

A robust and easily assembled weather cover to suit our Double IBC Bunded pallet. These units include a knock down galvanised steel frame which supports a heavy duty PVC cover with twin full-length zippers to the front for quick and easy access.

## MXP6504 Specifications Int. Dimensions 2550mm L x 1300mm W x 1640mm H Weight 40kg