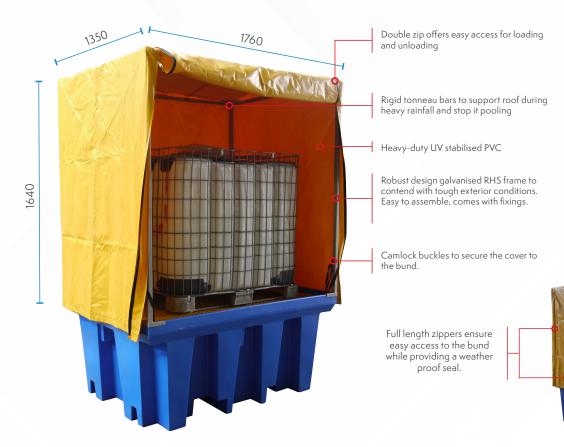

#### **Product Specifications**

Product Code: MXP6503

A robust and easily assembled weather cover to suit our Single IBC Bunded pallet. These units include a knock down galvanised steel frame which supports a heavy-duty PVC cover with twin full-length zippers to the front for quick and easy access.

| MXP6503 Specifications |                                |
|------------------------|--------------------------------|
| Int. Dimensions        | 1760mm L x 1300mm W x 1640mm H |
| Weight                 | 38kg                           |