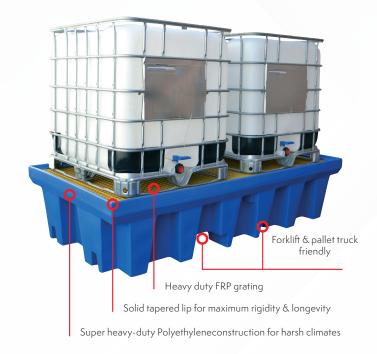

## **Product Specifications**

Product Code: MXP6002

All bulk containers (IBC's) must be bunded to comply with regulations, which means the bund must contain the largest container should it spill. This unit offers a cost effective and space saving solution, without compromising quality.

- For storing 2 x 1000L IBC's
- Exceeds Australian standards with capacity of 1300L
- Corrosion resistant
- Manufactured in Australia
- Engineer certified SWL of 3200Kg
- FRP Grating
- Not subject to temperature stress & deflection.
- Anti Slip
- Low profile
- Zero 'pooling' area for dangerous chemicals
- 805 x 1220 x 25 @ 12Kg