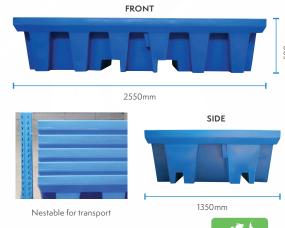

| Specifications      |                               |
|---------------------|-------------------------------|
| Tray Dimensions     | 2550mm L x 1350mm W x 580mm H |
| Bund Capacity       | 1300L                         |
| Rated Load Capacity | 3200kg                        |
| Weight              | 116kg                         |