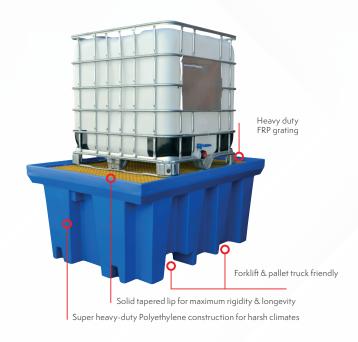

## **Product Specifications**

Product Code: MXP6001

All bulk containers (IBC's) must be bunded to comply with regulations, which means the bund must contain the largest container should it spill. This unit offers a cost effective and space saving solution, without compromising quality.

- For storing 1 x 1000L IBC
- Exceeds Australian standards with capacity of 1150L
- Corrosion resistant
- Manufactured in Australia
- Engineer certified SWL of 1,650kg
- FRP Grating
- Not subject to temperature stress & deflection.
- Anti Slip
- Low profile
- Zero 'pooling' area for dangerous chemicals
- 805 x 1220 x 25 @ 12kg

| Specifications      |                               |
|---------------------|-------------------------------|
| Dimensions          | 1760mm L x 1350mm W x 800mm H |
| Bund Capacity       | 1150L                         |
| Rated Load Capacity | 1650kg                        |
| Weight              | 107kg                         |