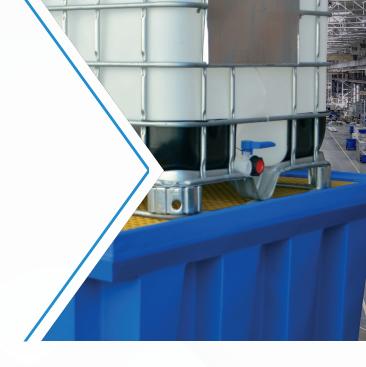

## **Product Specifications**

Product Code: MXP6001

All bulk containers (IBC's) must be bunded to comply with regulations, which means the bund must contain the largest container should it spill. This unit offers a cost effective and space saving solution, without compromising quality.

- For storing 1 x 1000L IBC
- Exceeds Australian standards with capacity of 1150L
- Corrosion resistant
- Manufactured in Australia
- Engineer certified SWL of 1,650kg
- FRP Grating
- Not subject to temperature stress & deflection.
- Anti Slip
- Low profile
- Zero 'pooling' area for dangerous chemicals
- 805 x 1220 x 25 @ 12kg