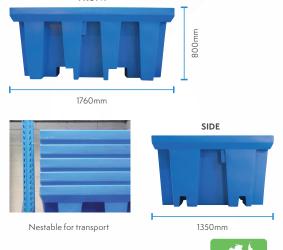

| Specifications      |                               |
|---------------------|-------------------------------|
| Dimensions          | 1760mm L x 1350mm W x 800mm H |
| Bund Capacity       | 1150L                         |
| Rated Load Capacity | 1650kg                        |
| Weight              | 107kg                         |