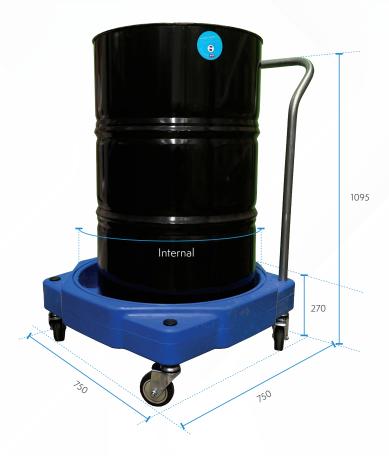

#### **Product Features**

MAXBund Drum Dolly with Handle is designed and built to move around containers up to 205L while containing small leaks and spills. Ideal for tight workshops which restrict the movement of large equipment such as forklifts.

The Drum Dolly's 750mm wide steel handle and swivel castors make it easy to maneuver around narrow spaces. Braked castors provide stability when loading or unloading, static placements and storage.

| Specifications      |                              |
|---------------------|------------------------------|
| Ext. Dimensions     | 760mm L x 760mm W x 1095mm H |
| Int. Dimensions     | Dia 650mm x 75mm H           |
| Weight              | 16kg                         |
| Rated Load Capacity | 250kg                        |