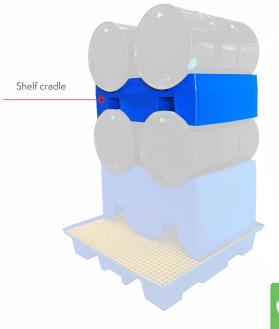

#### **Product Features**

The Shelf Cradle is designed to store additional 2 x 205L drum when placed on top of 2 drums already sitting on the Base Cradle and 4 Drum Bunded Pallet. With the Bund's capacity of 230 Litres, you have assurances that spills, leaks, and drips will be safely contained.

### Maxbund 205L Rack & Stack Module - Shelf Cradle

Base Cradle properly stacked with the Shelf Cradle and 4 Drum Bunded Pallet holds up to  $4\times205L$  drums.