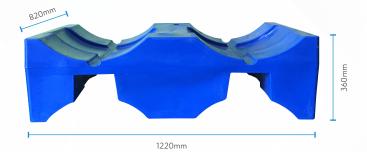

The Shelf Cradle is made from tough, UV resistant polyurethane and can handle most site conditions.

1220mm L x 820mm W x 360mm H