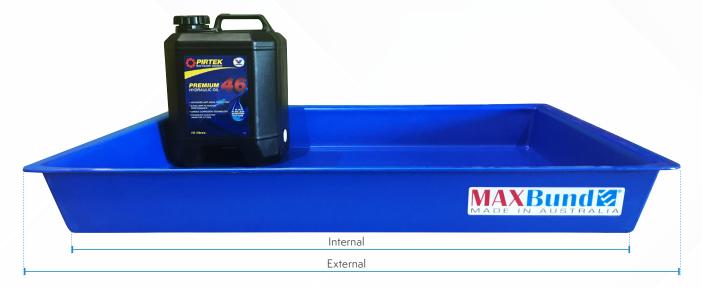

## **Product Specifications**

Product Code: AMDTL

- Ultra Tough
- Chemical Resistant
- Suitable for many uses

| Specifications  |                             |
|-----------------|-----------------------------|
| Ext. Dimensions | 840mm L x 650mm W x 105mm H |
| Int. Dimensions | 740mm L x 550mm W x 100mm H |
| Bund Capacity   | 50L                         |
| Wall Thickness  | 3mm                         |