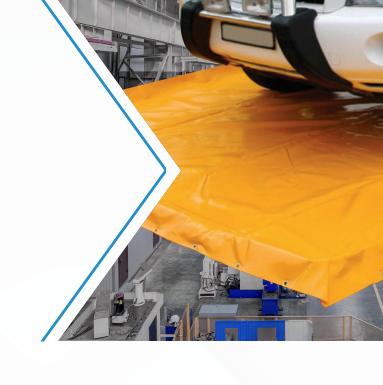

MAXBund Vehicle Wash Mat provides a flexible and portable containment solution for wastewater generated from washing vehicles. UV-resistant and highly durable, our wash mats are made from heavy-duty PVC.

Vehicle Wash Mat is easy to use with its foam bund allowing vehicles to drive over. Submersible pumps can be used to direct wastewater to tanks or suitable drainage facilities.

The optional Ground Mat is used to protect the Wash Mat against punctures caused by rough surfaces.