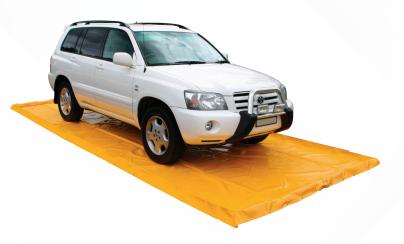

MAXBund Vehicle Wash Mat provides a flexible and portable containment solution for wastewater generated from washing vehicles. UV-resistant and highly durable, our wash mats are made from heavy-duty PVC.

Vehicle Wash Mat is easy to use with its foam bund allowing vehicles to drive over. Submersible pumps can be used to direct wastewater to tanks or suitable drainage facilities.

The optional Ground Mat is used to protect the Wash Mat against punctures caused by rough surfaces.