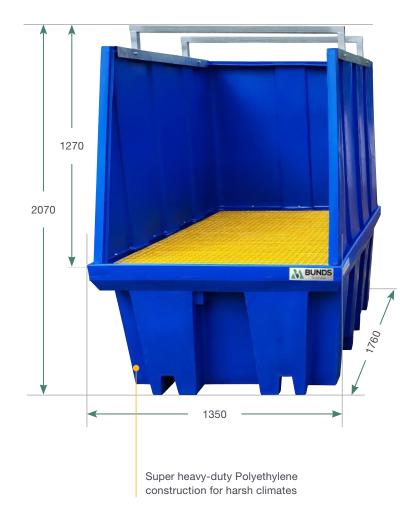

The Bunds Australia Shroud & Bund comes assembled and ready for use. Designed to withstand harsh climate with its super heavy-duty Polyethylene construction.

## **SPECIFICATIONS**

Manufactured in Australia.

| Product Code:    | BA861                             |
|------------------|-----------------------------------|
| Ext. Dimensions: | 1760mm L x 1350mm W<br>x 2070mm H |
| Weight:          | 90kg                              |