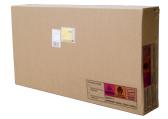

## SHIPPING BOX

Compact flat-pack packing ensures secure and cost-effective freight.

Dimensions: 1420mm x 720mm x 220mm

Weight: 43kg