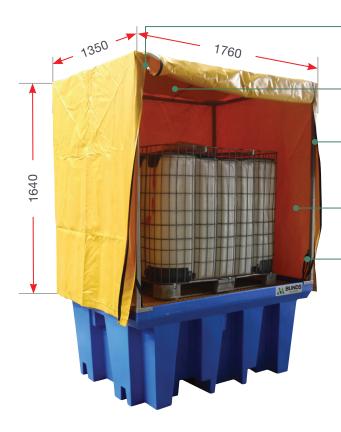

## PVC Cover & Galvanised Frame to suit Single IBC Bunded Pallet

**Product Code: BA856** 

Double zip offers easy access for loading and unloading

Rigid tonneau bars to support roof during heavy rainfall and stop it pooling

Robust design galvanised RHS frame to contend with tough exterior conditions. Easy to assemble, comes with fixings.

Heavy-duty UV stabilised PVC

Camlock buckles to secure the cover to the bund.

Full length zippers ensure easy access to the bund while providing a weather proof seal.

A robust and easily assembled weather cover to suit our Single IBC Bunded pallet. These units include a knock down galvanised steel frame which supports a heavy-duty PVC cover with twin full-length zippers to the front for quick and easy access.

## **SPECIFICATIONS**

| Product Code:    | BA856                          |
|------------------|--------------------------------|
| Int. Dimensions: | 1760mm L x 1300mm W x 1640mm H |
| Weight:          | 38kg                           |