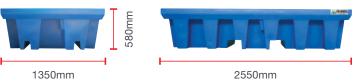

## **FRP GRATING**

- Not subject to temperature stress & deflection.
- Anti Slip
- Low profile
- Zero 'pooling' area for dangerous chemicals
- 805 x 1220 x 25 @ 12Kg

| Tray Dimensions:     | 2550mm L x 1350mm W x 580mm H |
|----------------------|-------------------------------|
| Bund Capacity:       | 1300L                         |
| Rated Load Capacity: | 3200kg                        |
| Weight:              | 116kg                         |
|                      |                               |