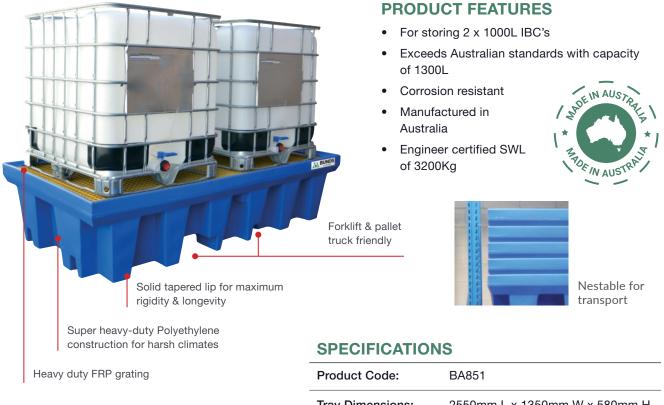

## **Double IBC Bunded Pallet**

Product Code: BA851

All bulk containers (IBC's) must be bunded to comply with regulations, which means the bund must contain the largest container should it spill. This unit offers a cost effective and space saving solution, without compromising quality.

## **FRP GRATING**

- Not subject to temperature stress & deflection.
- Anti Slip
- Low profile
- Zero 'pooling' area for dangerous chemicals
- 805 x 1220 x 25 @ 12Kg

| Tray Dimensions:     | 2550mm L x 1350mm W x 580mm H |
|----------------------|-------------------------------|
| Bund Capacity:       | 1300L                         |
| Rated Load Capacity: | 3200kg                        |
| Weight:              | 116kg                         |
|                      |                               |