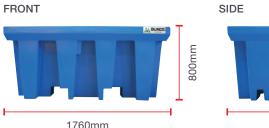

## **SPECIFICATIONS**

| Product Code:        | BA850                         |
|----------------------|-------------------------------|
| Dimensions:          | 1760mm L x 1350mm W x 800mm H |
| Bund Capacity:       | 1150L                         |
| Rated Load Capacity: | 1650kg                        |
| Weight:              | 107kg                         |