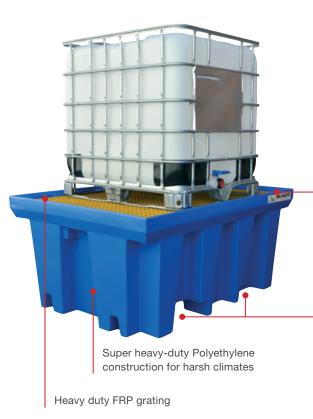

## Single IBC Bunded Pallet

**Product Code: BA850** 

All bulk containers (IBC's) must be bunded to comply with regulations, which means the bund must contain the largest container should it spill. This unit offers a cost effective and space saving solution, without compromising quality.

## **PRODUCT FEATURES**

- For storing 1 x 1000L IBC
- Exceeds Australian standards with capacity of 1150L
- · Corrosion resistant
- Manufactured in Australia
- Engineer certified SWL of 1,650kg

Solid tapered lip for maximum rigidity & longevity

## **FRP GRATING**

- Not subject to temperature stress & deflection.
- Anti Slip
- Low profile
- Zero 'pooling' area for dangerous chemicals
- 805 x 1220 x 25 @ 12kg