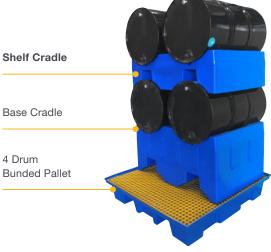

## **Drum Rack & Stack Module – Shelf Cradle**

Product Code: BA773

The Shelf Cradle is designed to store additional 2 x 205L drum when placed on top of 2 drums already sitting on the Base Cradle and 4 Drum Bunded Pallet. With the Bund's capacity of 230 Litres, you have

## Bunds Australia 205L Rack & Stack Module - Shelf Cradle

Shelf Cradle properly stacked with the Base Cradle and 4 Drum Bunded Pallet allows Rack & Stack Module to hold up to 4 x 205L drums.

\*Drums, Base Cradle and 4 Drum Bunded Pallet are not included.