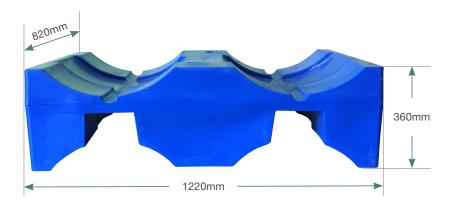

## SPECIFICATIONS

| Product Code: | BA773                        |
|---------------|------------------------------|
| Dimensions:   | 1220mm L x 820mm W x 360mm H |