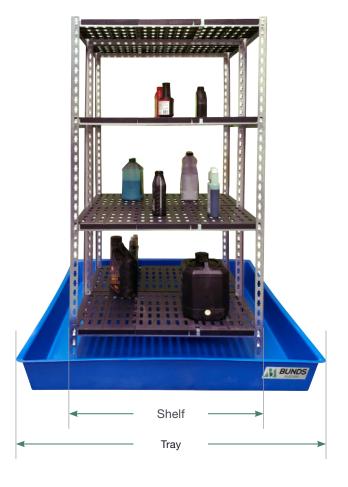

## **Double Depth Bunded Shelving**

**Product Code: BA682** 

The Bunds Australia Double Depth Bunded Shelving unit provides a compact and neat storage solution for up to 18 x 20L drums, while providing easy access and visibility at all times.

These shelving units have been designed to help organise and tidy workshops of all sizes by providing compact and safe storage.

The shelves are constructed from perforated poly, which prevents the pooling of spilt liquid on the shelf.

## **SPECIFICATIONS**

| Product Code:         | BA682                            |
|-----------------------|----------------------------------|
| Ext. Tray Dimensions: | 1360mm L x 1280mm W<br>x 180mm H |
| Shelf Capacity:       | 18 x 20L drums                   |
| Rated Load Capacity:  | 150kg/shelf                      |
| Weight:               | 49kg                             |
| Shelf Dimensions:     | 890mm L x 900mm W x<br>1820mm H  |
| Bund Capacity:        | 270L                             |