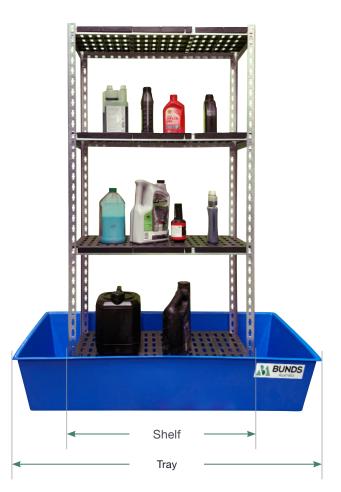

## **Single Depth Bunded Shelving**

Product Code: BA681

The Bunds Australia Single Depth Bunded Shelving unit provides a compact and neat storage solution for up to 9 x 20L drums, while providing easy access and visibility at all times.

These shelving units have been designed to help organise and tidy workshops of all sizes by providing compact and safe storage.

The shelves are constructed from perforated poly, which prevents the pooling of spilt liquid on the shelf.

## **SPECIFICATIONS**

| Product Code:         | BA681                           |
|-----------------------|---------------------------------|
| Ext. Tray Dimensions: | 1410mm L x 755mm W x<br>275mm H |
| Shelf Capacity:       | 9 x 20L drums                   |
| Rated Load Capacity:  | 150kg/shelf                     |
| Weight:               | 29kg                            |
| Shelf Dimensions:     | 890mm L x 450mm W x<br>1820mm H |
| Bund Capacity:        | 110L                            |