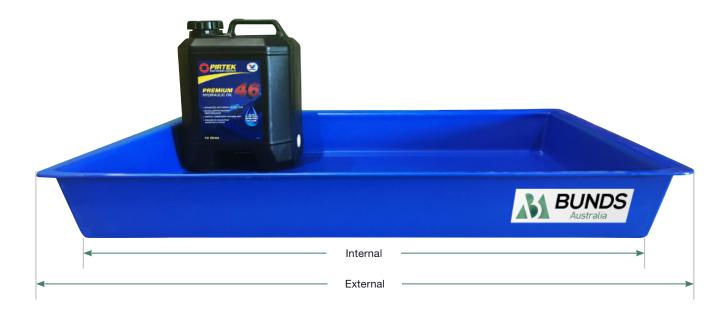

## **SPECIFICATIONS**

| Product Code:    | BA661                          |
|------------------|--------------------------------|
| Ext. Dimensions: | 840mm L x 650mm W x<br>105mm H |
| Int. Dimensions: | 740mm L x 550mm W x<br>100mm H |
| Bund Capacity:   | 50L                            |
| Wall Thickness:  | 3mm                            |
|                  |                                |