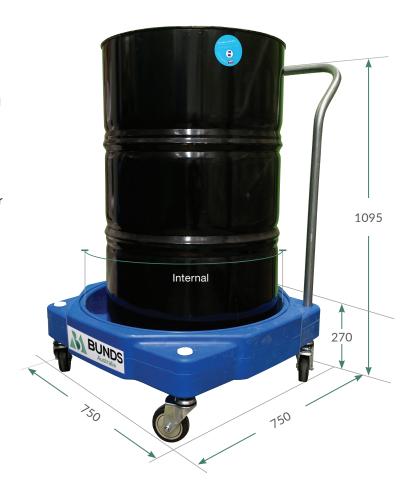

## Drum Dolly with Handle for 1 x 205L Drum

Product Code: BA652, BA651

Bunds Australia Drum Dolly with Handle is designed and built to move around containers up to 205L while containing small leaks and spills. Ideal for tight workshops which restrict the movement of large equipment such as forklifts.

The Drum Dolly's 620mm wide steel handle and swivel castors make it easy to maneuver around narrow spaces. Braked castors provide stability when loading or unloading, static placements and storage.

## **SPECIFICATIONS**

| Product Code:        | BA652                           |
|----------------------|---------------------------------|
| Ext. Dimensions:     | 750mm L x 750mm W<br>x 1095mm H |
| Int. Dimensions:     | Dia 650mm x 75mm H              |
| Weight:              | 16kg                            |
| Rated Load Capacity: | 250kg                           |