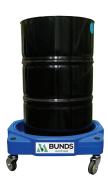

Also available:

DRUM DOLLY WITHOUT HANDLE

Product Code: BA651

Ext. Dimensions: 750mm L x 750mm W

x 270mm H