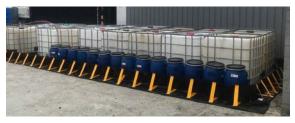

Bunds Australia Collapsible Bund is used as temporary bund to mitigate spill risks indoors or out.

- Servicing applications for vehicles and heavy machinery
- ✓ Temporary storage of plant and equipment which may have a spill risk
- ✓ Spill containment
- ✓ Wash down bays for the collection of contaminants
- ✓ Drive on and drive off fuel transfer bunds