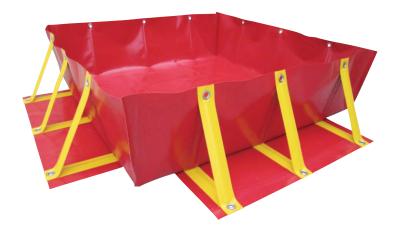

## **Key Features**

- High UV resistance
- Acceptable temperature range of -20 to +70° C
- Self-extinguishing fire retardant properties

Bunds Australia Collapsible Bunds are portable, easy to setup and stores compact when not in use. The collapsible walls allow trucks, forklifts or other vehicles to drive over to load/unload containers or equipment into the bund.

Collapsible walls allow easy loading and unloading into the bund

Unique marine grade batten supports provide exceptional strength and durability