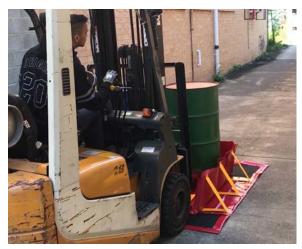

## **Key Features**

- High UV resistance
- Acceptable temperature range of -20 to +70° C
- Self-extinguishing fire retardant properties

Bunds Australia Collapsible Bunds are portable, easy to setup and stores compact when not in use. The collapsible walls allow trucks, forklifts or other vehicles to drive over to load/unload containers or equipment into the bund.

Bunds Australia Collapsible Bund is used as temporary bund to mitigate spill risks indoors or out.

- Servicing applications for vehicles and heavy machinery
- ✓ Temporary storage of plant and equipment which may have a spill risk
- ✓ Spill containment
- ✓ Wash down bays for the collection of contaminants
- ✓ Drive on and drive off fuel transfer bunds